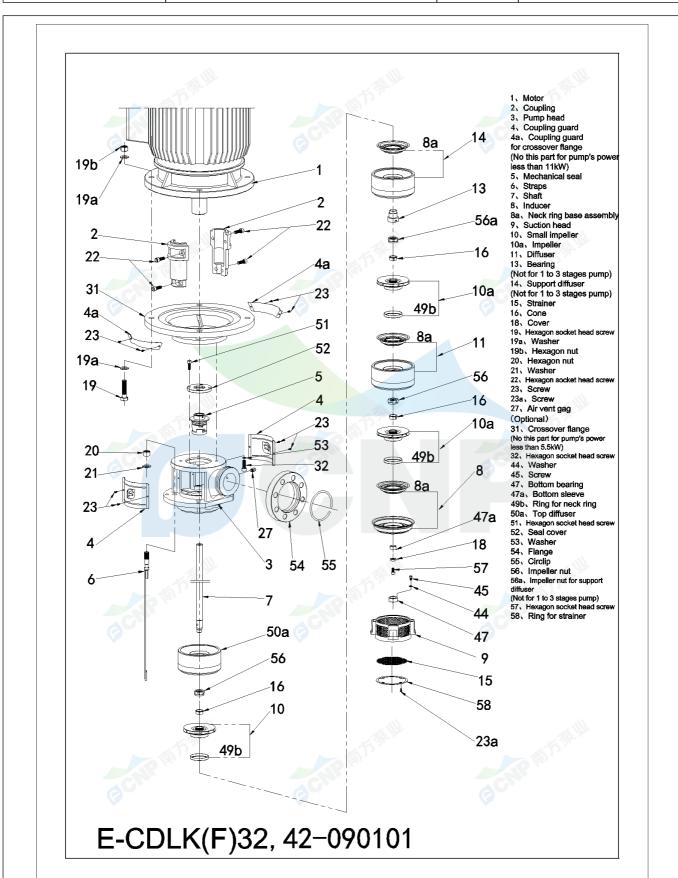

|              | Structure picture | Manufacturer    | CNP                                  |
|--------------|-------------------|-----------------|--------------------------------------|
|              | Structure picture | Address         | Yuhang District, Hangzhou, Zhejiang, |
| COND         | CDLK42-30/3       | Contact         | 86-571-88637351                      |
|              | CDLR42-30/3       | Date 2022/07/19 | 2022/07/19                           |
| Project Name | 200               | Client Name     | DPA                                  |
| Project Name |                   | Client Addr.    |                                      |
| Item NO      |                   | Contacts        | Alireza                              |
|              |                   | Contact         |                                      |