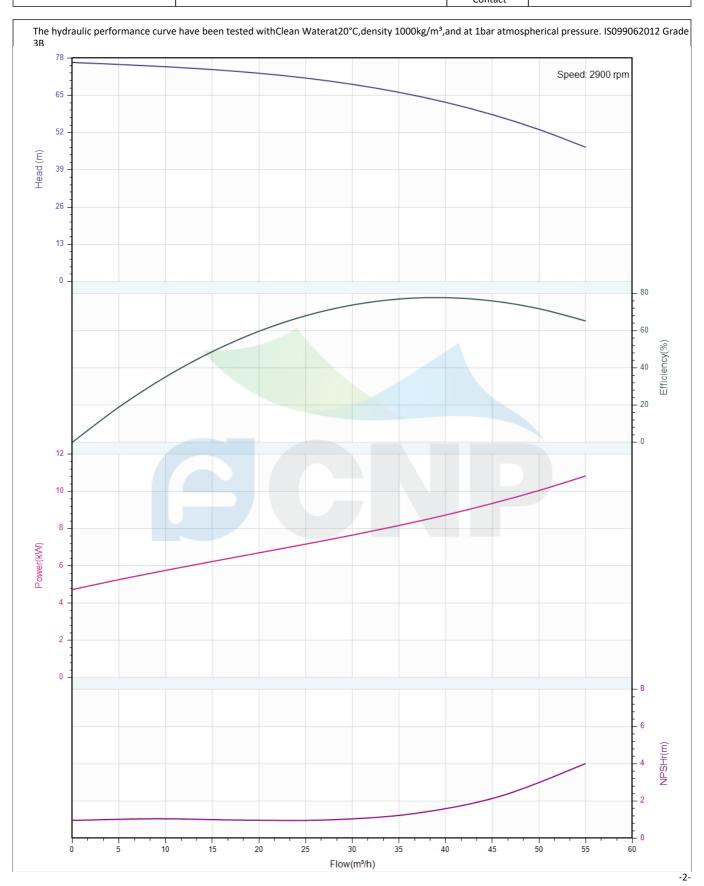

## Others

Weight (kg) 150

|              | Performance Curve | Manufacturer | CNP                                  |  |
|--------------|-------------------|--------------|--------------------------------------|--|
|              | renormance curve  | Address      | Yuhang District, Hangzhou, Zhejiang, |  |
| COND         | CDLK42-30/3       | Contact      | 86-571-88637351                      |  |
| CIAL         | CDLR42-30/3       | Date         | 2022/07/19                           |  |
| Project Name |                   | Client Name  | DPA                                  |  |
|              |                   | Client Addr. |                                      |  |
| Item NO      |                   | Contacts     | Alireza                              |  |
|              |                   | Contact      |                                      |  |

| Rated parameters           |             |
|----------------------------|-------------|
| Pump model                 | CDLK42-30/3 |
| Part NO.                   | 1100057234  |
| Rated flow (m³/h)          | 42          |
| Rated head (m)             | 61          |
| Rated efficiency (%)       | 71          |
| Power (kW)                 | 9.83        |
| NPSHr (m)                  | 3           |
| Speed (rpm)                | 2900        |
| Max impeller diameter (mm) | 136         |

| Medium                   |             |
|--------------------------|-------------|
| Pumped medium            | Clean Water |
| Working temperature (°C) | 20          |
| Medium density (kg/m³)   | 1000        |
| Viscosity (mm²/s)        | 1           |
| I -                      |             |