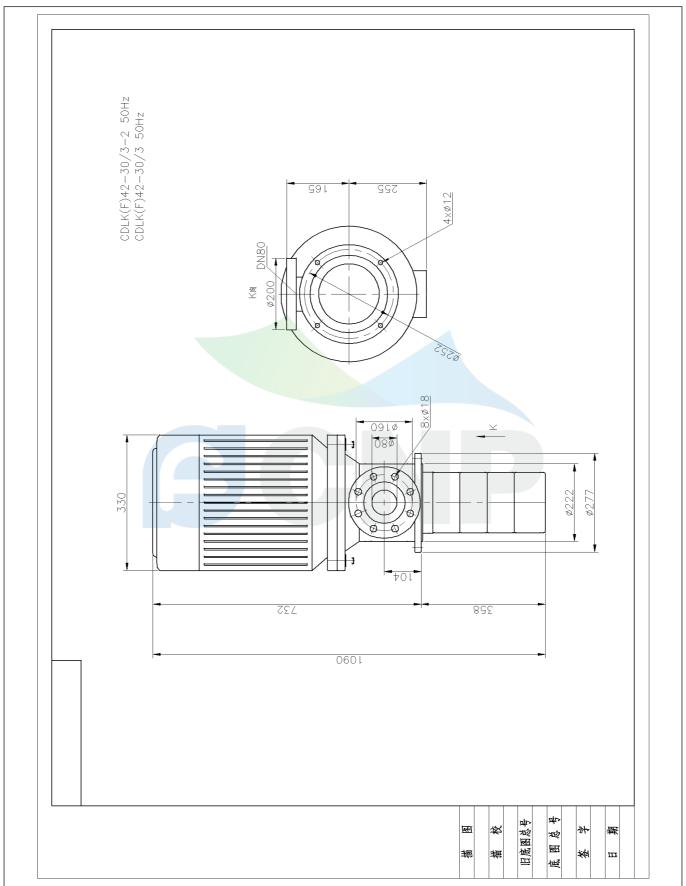

|              | Dimension Drawing   | Manufacturer | CNP                                  |
|--------------|---------------------|--------------|--------------------------------------|
|              | Difficusion Drawing | Address      | Yuhang District, Hangzhou, Zhejiang, |
| CND          | CDLK42-30/3         | Contact      | 86-571-88637351                      |
|              | CDLN42-30/3         | Date         | 2022/07/19                           |
| Project Name |                     | Client Name  | DPA                                  |
|              |                     | Client Addr. |                                      |
| Item NO      |                     | Contacts     | Alireza                              |
|              |                     | Contact      |                                      |