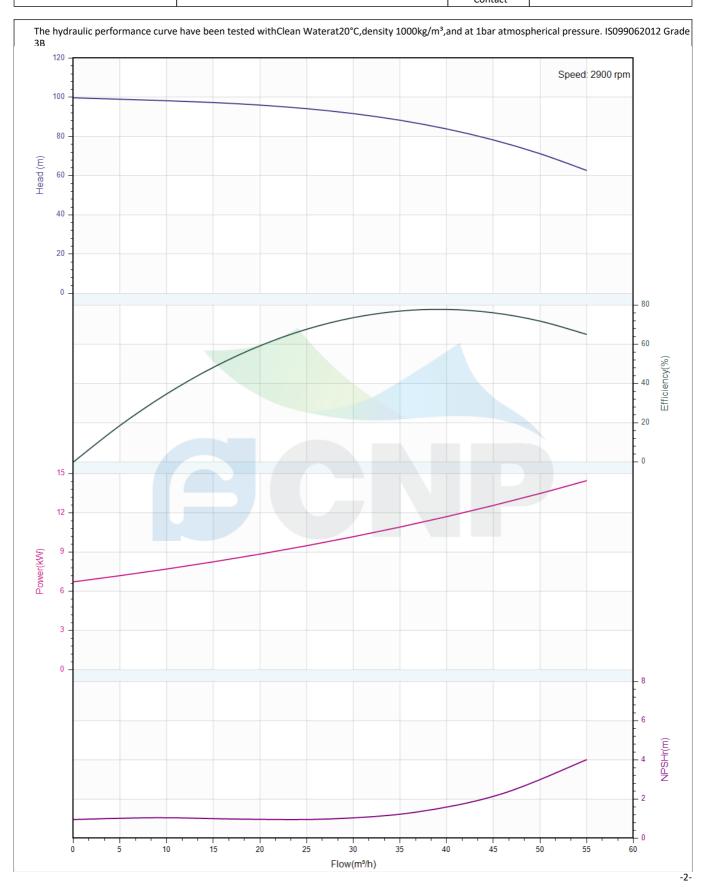

## Others

Weight (kg) 163

|              | Performance Curve | Manufacturer | CNP                                  |
|--------------|-------------------|--------------|--------------------------------------|
|              |                   | Address      | Yuhang District, Hangzhou, Zhejiang, |
| COND         | CDLK42-40/4       | Contact      | 86-571-88637351                      |
| CIAL         | CDLR42-40/4       | Date         | 2022/07/19                           |
| Project Name |                   | Client Name  | DPA                                  |
|              |                   | Client Addr. |                                      |
| Item NO      |                   | Contacts     | Alireza                              |
|              |                   | Contact      |                                      |

| CDLK42-40/4 |
|-------------|
| 1100057249  |
| 42          |
| 81          |
| 71          |
| 13.06       |
| 3           |
| 2900        |
| 136         |
|             |

| Medium                   |             |
|--------------------------|-------------|
| Pumped medium            | Clean Water |
| Working temperature (°C) | 20          |
| Medium density (kg/m³)   | 1000        |
| Viscosity (mm²/s)        | 1           |
|                          |             |