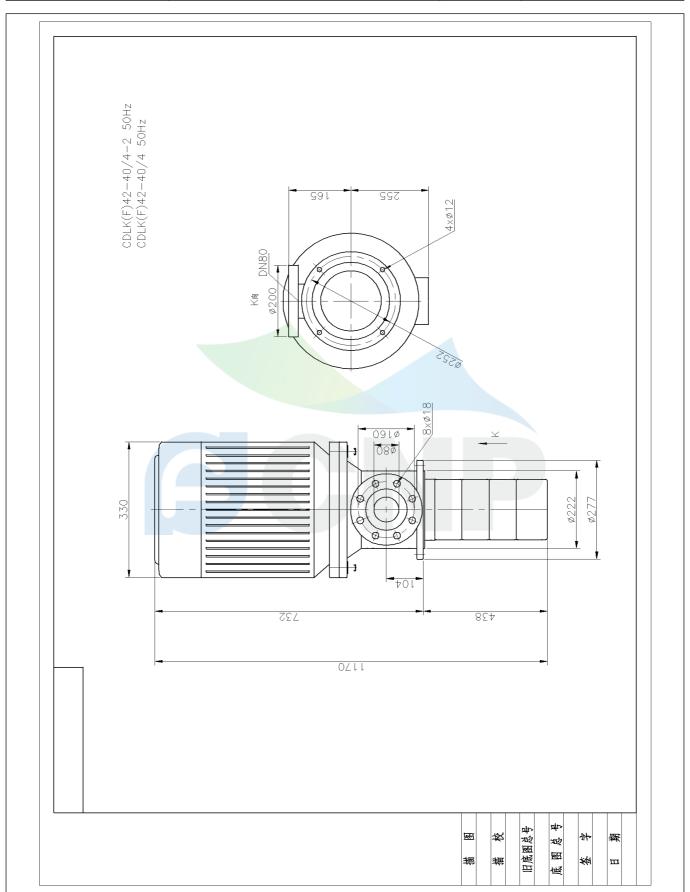

|              | Dimension Drawing   | Manufacturer | CNP                                  |
|--------------|---------------------|--------------|--------------------------------------|
|              | Difficusion Drawing | Address      | Yuhang District, Hangzhou, Zhejiang, |
| CND          | CDLK42-40/4         | Contact      | 86-571-88637351                      |
|              | CDLN42-40/4         | Date         | 2022/07/19                           |
| Project Name |                     | Client Name  | DPA                                  |
|              |                     | Client Addr. |                                      |
| Item NO      |                     | Contacts     | Alireza                              |
|              |                     | Contact      |                                      |