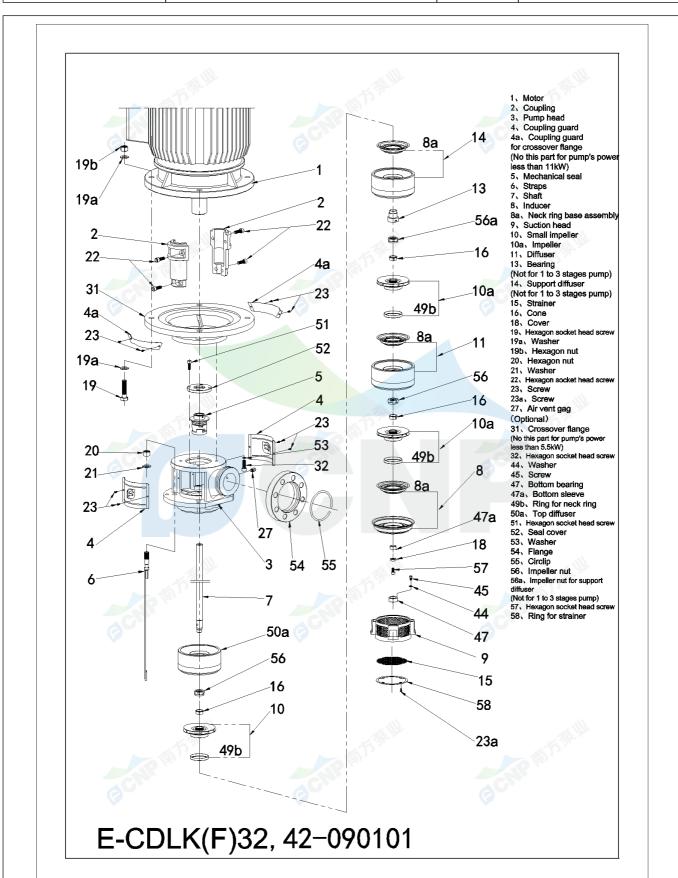

|              | Structure picture | Manufacturer | CNP                                  |
|--------------|-------------------|--------------|--------------------------------------|
|              | Structure picture | Address      | Yuhang District, Hangzhou, Zhejiang, |
| COND         | CDLK42-40/4       | Contact      | 86-571-88637351                      |
|              | CDLR42-40/4       | Date         | 2022/07/19                           |
| Project Name |                   | Client Name  | DPA                                  |
|              |                   | Client Addr. |                                      |
| Item NO      |                   | Contacts     | Alireza                              |
|              |                   | Contact      |                                      |