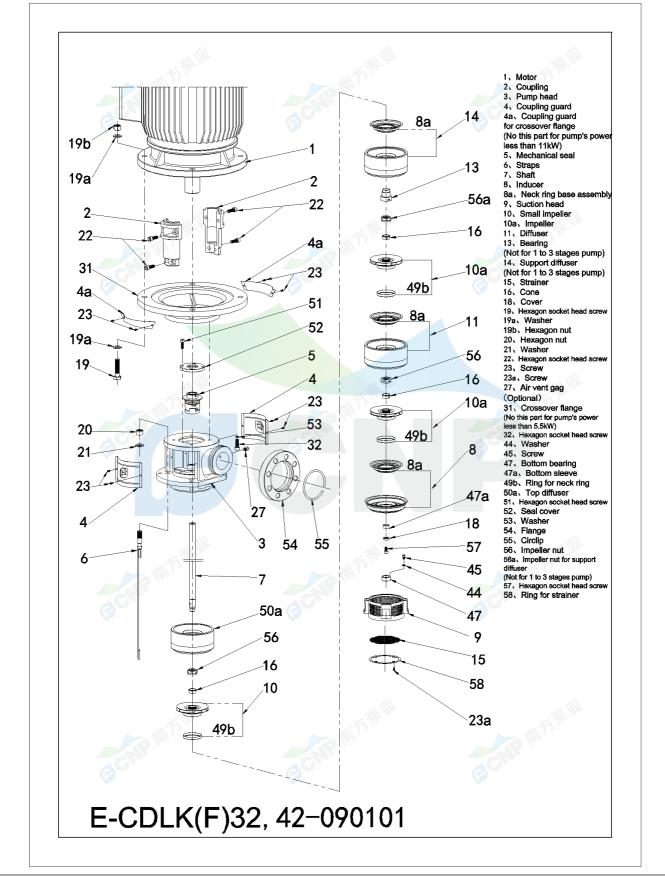

| CNP          | Structure picture | Manufacturer | CNP                                  |
|--------------|-------------------|--------------|--------------------------------------|
|              |                   | Address      | Yuhang District, Hangzhou, Zhejiang, |
|              | CDLK42-70/7-2     | Contact      | 86-571-88637351                      |
|              |                   | Date         | 2022/07/19                           |
| Project Name |                   | Client Name  | DPA                                  |
|              |                   | Client Addr. |                                      |
| Item NO      |                   | Contacts     | Alireza                              |
|              |                   | Contact      |                                      |