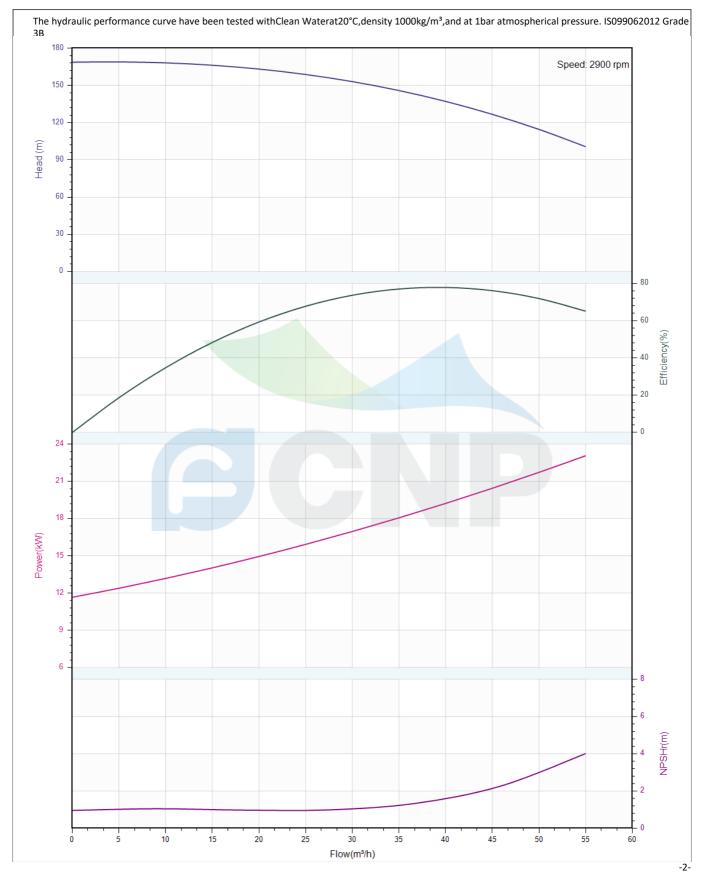

| CNP          | Performance Curve | Manufacturer | CNP                                  |
|--------------|-------------------|--------------|--------------------------------------|
|              |                   | Address      | Yuhang District, Hangzhou, Zhejiang, |
|              | CDLK42-70/7-2     | Contact      | 86-571-88637351                      |
|              |                   | Date         | 2022/07/19                           |
| Project Name |                   | Client Name  | DPA                                  |
|              |                   | Client Addr. |                                      |
| Item NO      |                   | Contacts     | Alireza                              |
|              |                   | Contact      |                                      |

| Rated parameters               |               |  |  |
|--------------------------------|---------------|--|--|
| Pump model                     | CDLK42-70/7-2 |  |  |
| Part NO.                       | 1100057291    |  |  |
| Rated flow (m <sup>3</sup> /h) | 42            |  |  |
| Rated head (m)                 | 134           |  |  |
| Rated efficiency (%)           | 71            |  |  |
| Power (kW)                     | 21.6          |  |  |
| NPSHr (m)                      | 3             |  |  |
| Speed (rpm)                    | 2900          |  |  |
| Max impeller diameter (mm)     | 136           |  |  |
|                                |               |  |  |

| Medium                   |             |
|--------------------------|-------------|
| Pumped medium            | Clean Water |
| Working temperature (°C) | 20          |
| Medium density (kg/m³)   | 1000        |
| Viscosity (mm²/s)        | 1           |