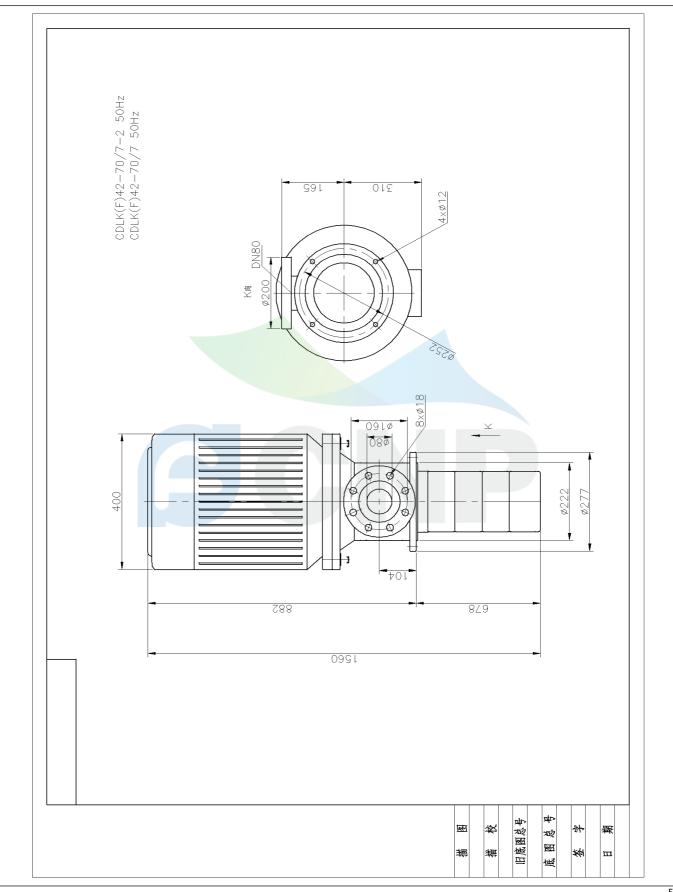

| CNP          | Structure picture | Manufacturer | CNP                                  |
|--------------|-------------------|--------------|--------------------------------------|
|              |                   | Address      | Yuhang District, Hangzhou, Zhejiang, |
|              | CDLK42-70/7-2     | Contact      | 86-571-88637351                      |
|              |                   | Date         | 2022/07/19                           |
| Project Name |                   | Client Name  | DPA                                  |
|              |                   | Client Addr. |                                      |
| Item NO      |                   | Contacts     | Alireza                              |
|              |                   | Contact      |                                      |