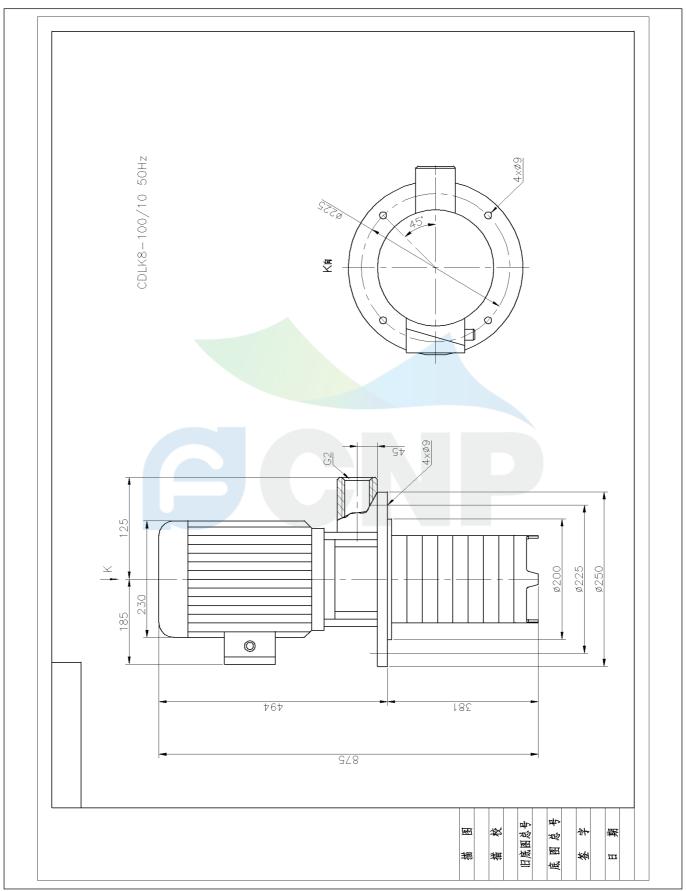

|              | Dimension Drawing   | Manufacturer | CNP                                                     |  |
|--------------|---------------------|--------------|---------------------------------------------------------|--|
|              | Difficusion Drawing | Address      | Yuhang District, Hangzhou, Zhejiang,<br>86-571-88637351 |  |
| CND          | CDLK8-100/10        | Contact      | 86-571-88637351                                         |  |
|              | CDLK6-100/10        | Date         | 2022/07/17                                              |  |
| Project Name |                     | Client Name  | DPA                                                     |  |
|              |                     | Client Addr. |                                                         |  |
| Item NO      |                     | Contacts     | Alireza                                                 |  |
|              |                     | Contact      |                                                         |  |