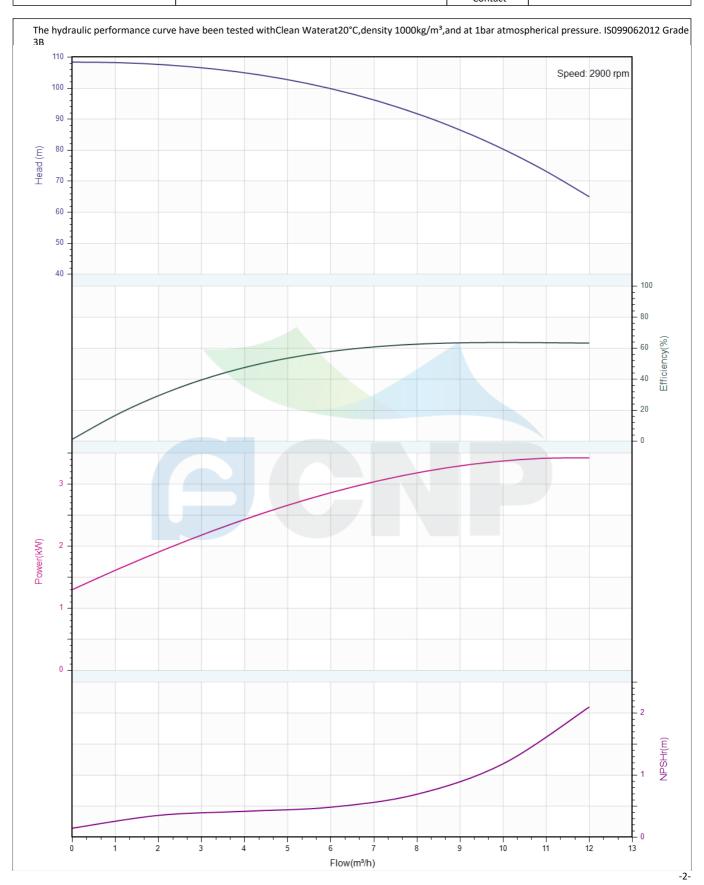

#### Others

Weight (kg) 50

|              | Performance Curve | Manufacturer | CNP<br>Yuhang District, Hangzhou, Zhejiang,<br>86-571-88637351 |
|--------------|-------------------|--------------|----------------------------------------------------------------|
|              | renormance curve  | Address      |                                                                |
| CND          | CDLK8-100/10      | Contact      | 86-571-88637351                                                |
|              | CDLK6-100/10      | Date         | 2022/07/17                                                     |
| Project Name |                   | Client Name  | DPA                                                            |
|              |                   | Client Addr. |                                                                |
| Item NO      |                   | Contacts     | Alireza                                                        |
|              |                   | Contact      |                                                                |

| Rated parameters           |              |
|----------------------------|--------------|
| Pump model                 | CDLK8-100/10 |
| Part NO.                   | 1100056550   |
| Rated flow (m³/h)          | 8            |
| Rated head (m)             | 92           |
| Rated efficiency (%)       | 58           |
| Power (kW)                 | 3.46         |
| NPSHr (m)                  | 2            |
| Speed (rpm)                | 2900         |
| Max impeller diameter (mm) | 96.5         |

| Medium                   |             |
|--------------------------|-------------|
| Pumped medium            | Clean Water |
| Working temperature (°C) | 20          |
| Medium density (kg/m³)   | 1000        |
| Viscosity (mm²/s)        | 1           |
|                          |             |