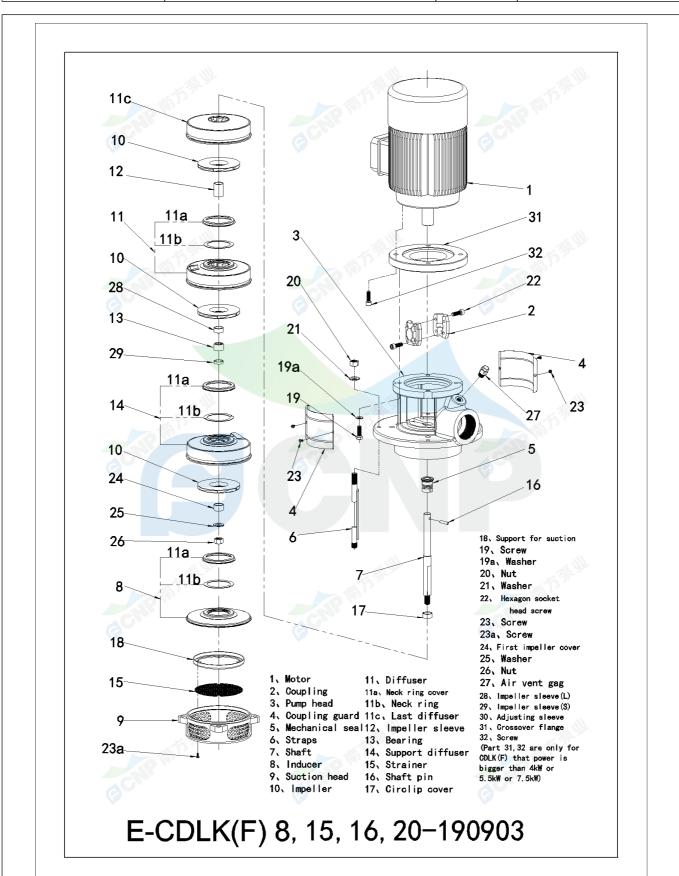

|              | Structure picture | Manufacturer | nufacturer CNP                                          |
|--------------|-------------------|--------------|---------------------------------------------------------|
|              | Structure picture | Address      | Yuhang District, Hangzhou, Zhejiang,<br>86-571-88637351 |
| CND          | CDLK8-100/10      | Contact      | 86-571-88637351                                         |
|              | CDLK6-100/10      | Date         | 2022/07/17                                              |
| Project Name | Client Name       | DPA          |                                                         |
|              |                   | Client Addr. |                                                         |
| Item NO      |                   | Contacts     | Alireza                                                 |
|              |                   | Contact      |                                                         |