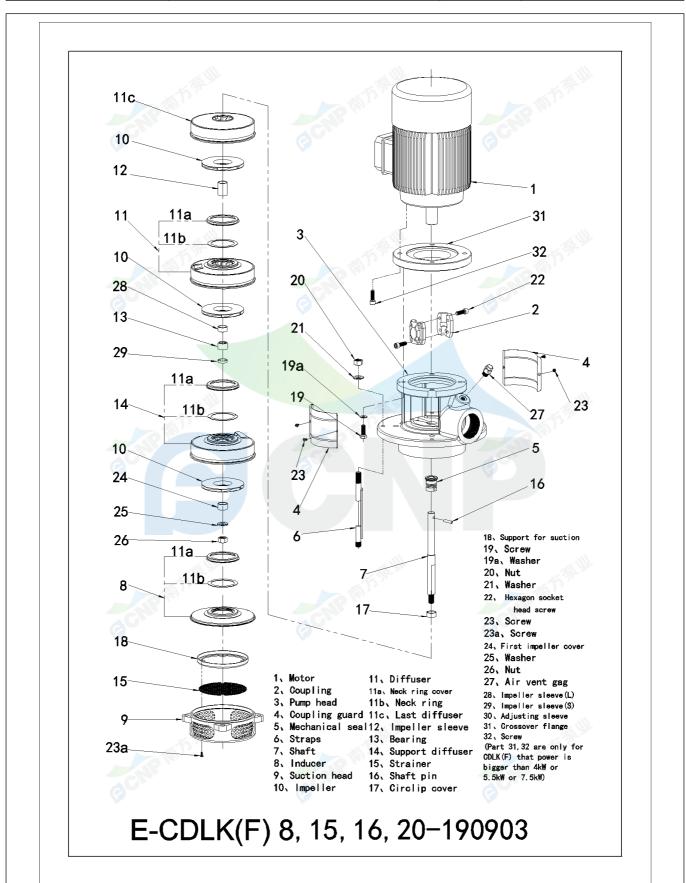

|              | Structure picture Manufacturer CNP | CNP      |                                     |
|--------------|------------------------------------|----------|-------------------------------------|
|              | Structure picture                  | Address  | Yuhang District, Hangzhou, Zhejiang |
| COND         | CDLK8-20/2                         | Contact  | 86-571-88637351                     |
|              | CDLR0-20/2                         | Date     | 2022/07/17                          |
| Project Name | Client Name                        | DPA      |                                     |
|              | Client Addr.                       |          |                                     |
| Item NO      |                                    | Contacts | Alireza                             |
|              |                                    | Contact  |                                     |