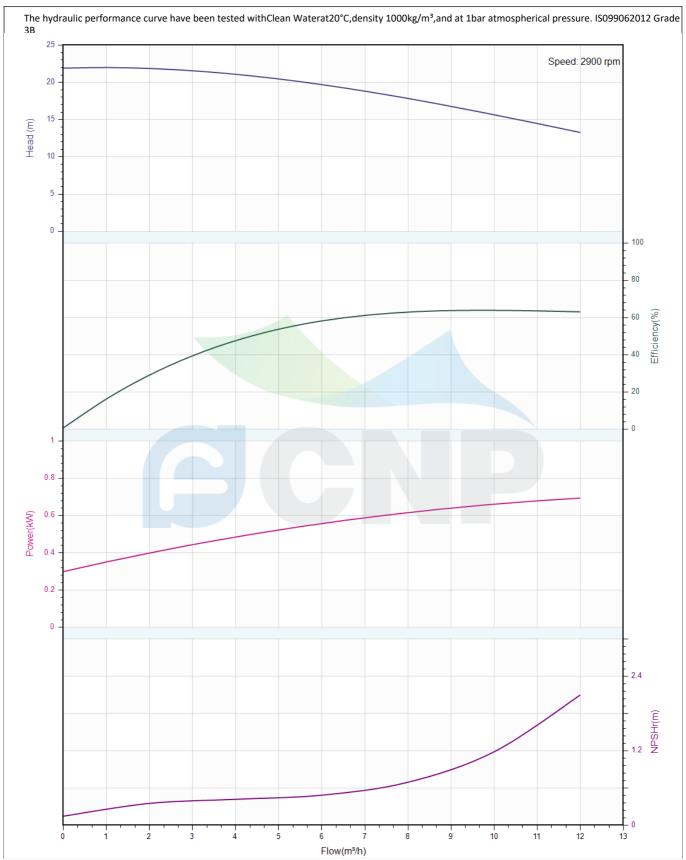

## Others

Weight (kg) 25

|              | Performance Curve | Manufacturer | CNP                                  |
|--------------|-------------------|--------------|--------------------------------------|
|              | renormance curve  | Address      | Yuhang District, Hangzhou, Zhejiang, |
| COND         | CDLK8-20/2        | Contact      | 86-571-88637351                      |
| CIAL         | CDLR0-20/2        | Date         | 2022/07/17                           |
| Project Name |                   | Client Name  | DPA                                  |
|              |                   | Client Addr. |                                      |
| Item NO      |                   | Contacts     | Alireza                              |
|              |                   | Contact      |                                      |

| Rated parameters           |            |  |  |
|----------------------------|------------|--|--|
| Pump model                 | CDLK8-20/2 |  |  |
| Part NO.                   | 1100056430 |  |  |
| Rated flow (m³/h)          | 8          |  |  |
| Rated head (m)             | 18         |  |  |
| Rated efficiency (%)       | 58         |  |  |
| Power (kW)                 | 0.68       |  |  |
| NPSHr (m)                  | 2          |  |  |
| Speed (rpm)                | 2900       |  |  |
| Max impeller diameter (mm) | 96.5       |  |  |