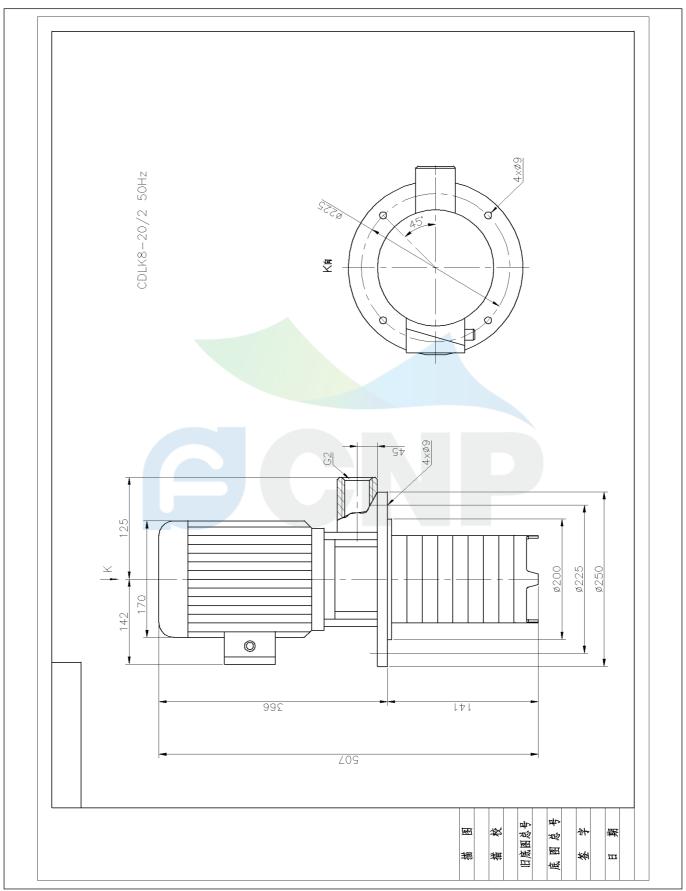

| _            | Dimension Drawing | Manufacturer    | CNP                                  |
|--------------|-------------------|-----------------|--------------------------------------|
|              | Dimension Drawing | Address         | Yuhang District, Hangzhou, Zhejiang, |
| COND         | CDLK8-20/2        | Contact         | 86-571-88637351                      |
|              | CDLR6-20/2        | Date 2022/07/17 | 2022/07/17                           |
| Project Name |                   | Client Name     | DPA                                  |
|              |                   | Client Addr.    |                                      |
| Item NO      |                   | Contacts        | Alireza                              |
|              |                   | Contact         |                                      |