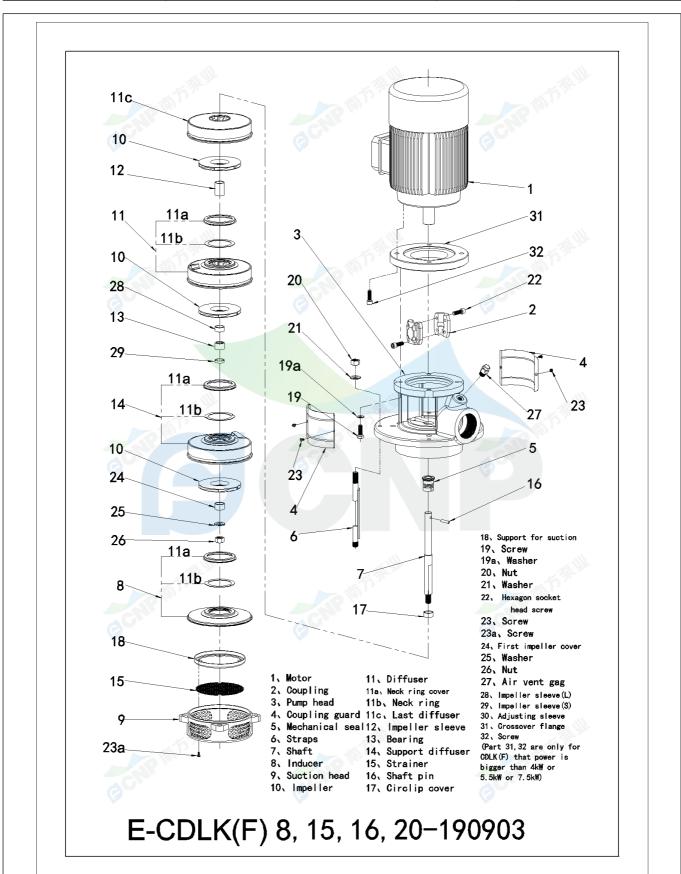

|              | Structure picture | Manufacturer    | CNP                                  |
|--------------|-------------------|-----------------|--------------------------------------|
|              | Structure picture | Address         | Yuhang District, Hangzhou, Zhejiang, |
| COND         | CDLK8-30/3        | Contact         | 86-571-88637351                      |
|              | CDLN0-30/3        | Date 2022/07/17 | 2022/07/17                           |
| Project Name | lama              | Client Name     | DPA                                  |
| Project Name | Client Addr.      |                 |                                      |
| Item NO      |                   | Contacts        | Alireza                              |
|              |                   | Contact         |                                      |