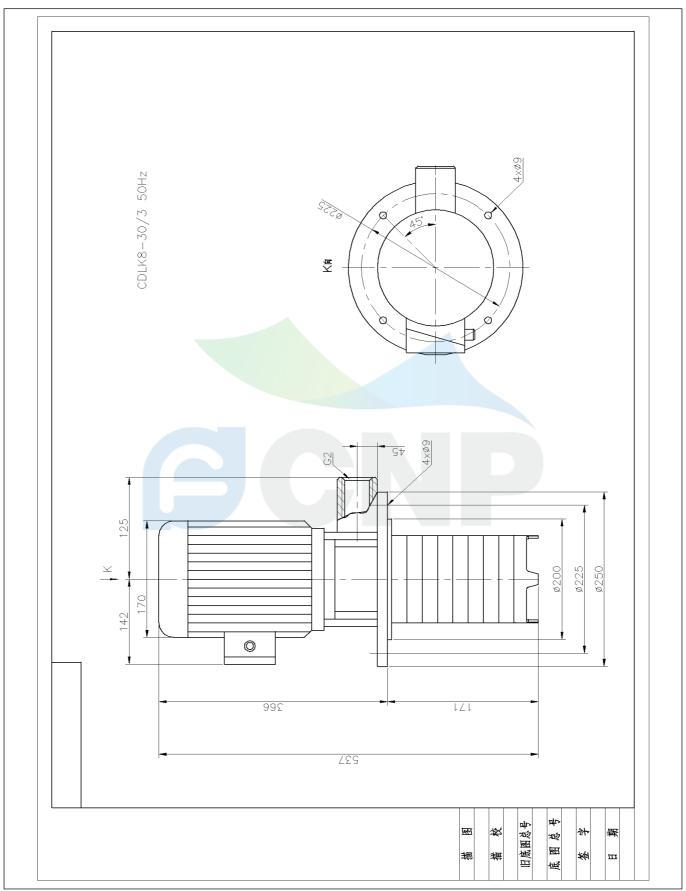

|              | Dimension Drawing | Manufacturer | CNP                                  |
|--------------|-------------------|--------------|--------------------------------------|
|              | Dimension Drawing | Address      | Yuhang District, Hangzhou, Zhejiang, |
| COND         | CDLK8-30/3        | Contact      | 86-571-88637351                      |
|              | CDLR0-30/3        | Date         | 2022/07/17                           |
| Project Name |                   | Client Name  | DPA                                  |
|              |                   | Client Addr. |                                      |
| Item NO      |                   | Contacts     | Alireza                              |
|              |                   | Contact      |                                      |