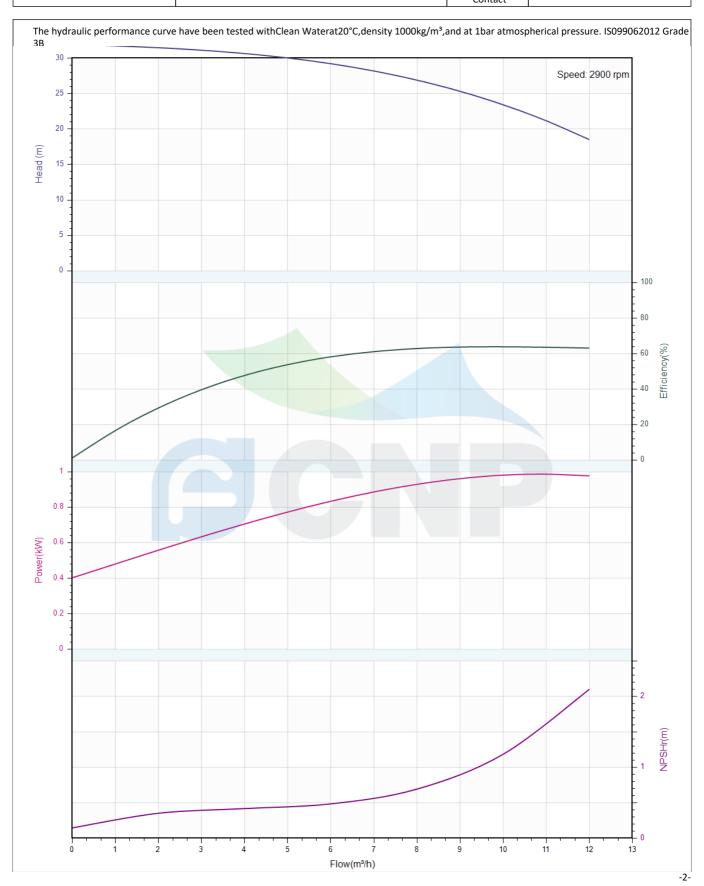

# Others

Weight (kg) 27

|              | Performance Curve | Manufacturer | ufacturer CNP                        |
|--------------|-------------------|--------------|--------------------------------------|
|              | renormance curve  | Address      | Yuhang District, Hangzhou, Zhejiang, |
| COND         | CDLK8-30/3        | Contact      | 86-571-88637351                      |
|              | CDLN0-30/3        | Date         | 2022/07/17                           |
| Project Name |                   | Client Name  | DPA                                  |
|              |                   | Client Addr. |                                      |
| Item NO      |                   | Contacts     | Alireza                              |
|              |                   | Contact      |                                      |

| Rated parameters           |            |
|----------------------------|------------|
| Pump model                 | CDLK8-30/3 |
| Part NO.                   | 1100056439 |
| Rated flow (m³/h)          | 8          |
| Rated head (m)             | 27         |
| Rated efficiency (%)       | 58         |
| Power (kW)                 | 1.01       |
| NPSHr (m)                  | 2          |
| Speed (rpm)                | 2900       |
| Max impeller diameter (mm) | 96.5       |

| Medium                   |             |
|--------------------------|-------------|
| Pumped medium            | Clean Water |
| Working temperature (°C) | 20          |
| Medium density (kg/m³)   | 1000        |
| Viscosity (mm²/s)        | 1           |
|                          |             |