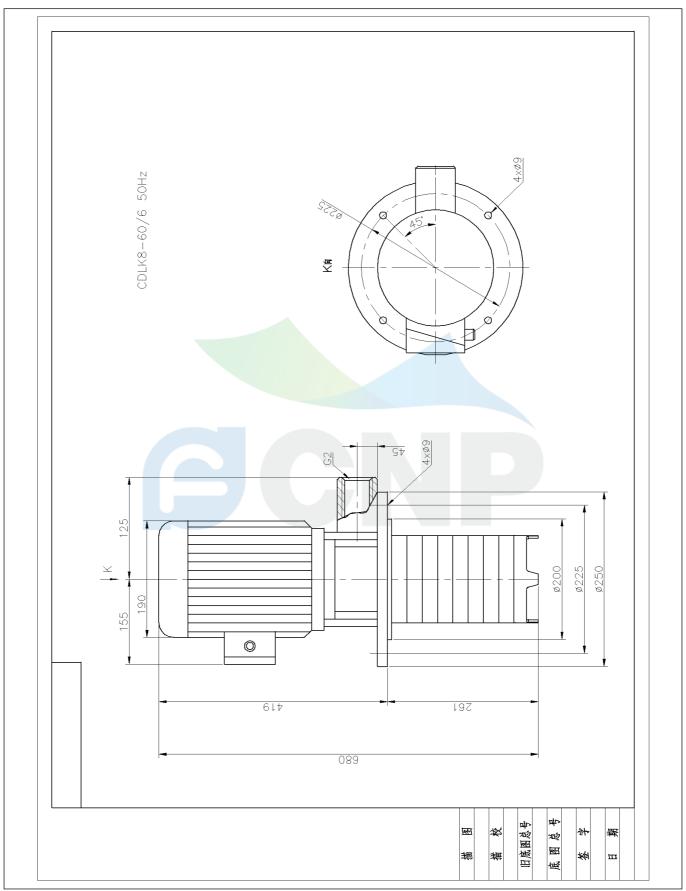

| Dimension Drawing | Manufacturer        | CNP          |                                      |
|-------------------|---------------------|--------------|--------------------------------------|
|                   | Difficusion Drawing | Address      | Yuhang District, Hangzhou, Zhejiang, |
| COND              | CDLK8-60/6          | Contact      | 86-571-88637351                      |
| CIAL              | CDLNO-00/0          | Date         | 2022/07/17                           |
| Project Name      |                     | Client Name  | DPA                                  |
|                   |                     | Client Addr. |                                      |
| Item NO           |                     | Contacts     | Alireza                              |
|                   |                     | Contact      |                                      |