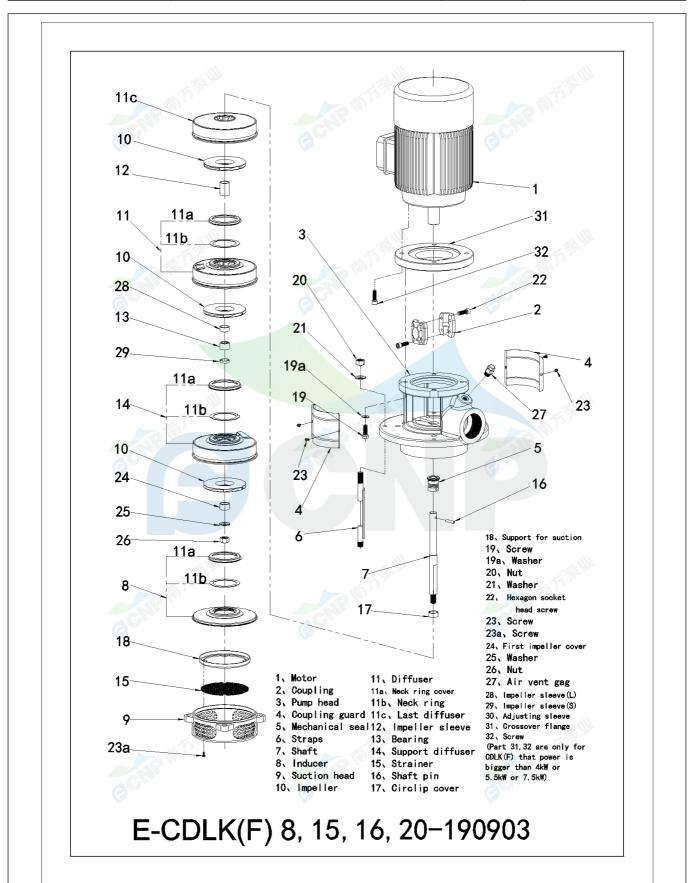

|              | Structure picture | Manufacturer | CNP                                 |
|--------------|-------------------|--------------|-------------------------------------|
|              | Structure picture | Address      | Yuhang District, Hangzhou, Zhejiang |
| COND         | CDLK8-60/6        | Contact      | 86-571-88637351                     |
|              | CDLN0-00/0        | Date         | 2022/07/17                          |
| Project Name | Client Name       | DPA          |                                     |
|              |                   | Client Addr. |                                     |
| Item NO      |                   | Contacts     | Alireza                             |
|              |                   | Contact      |                                     |