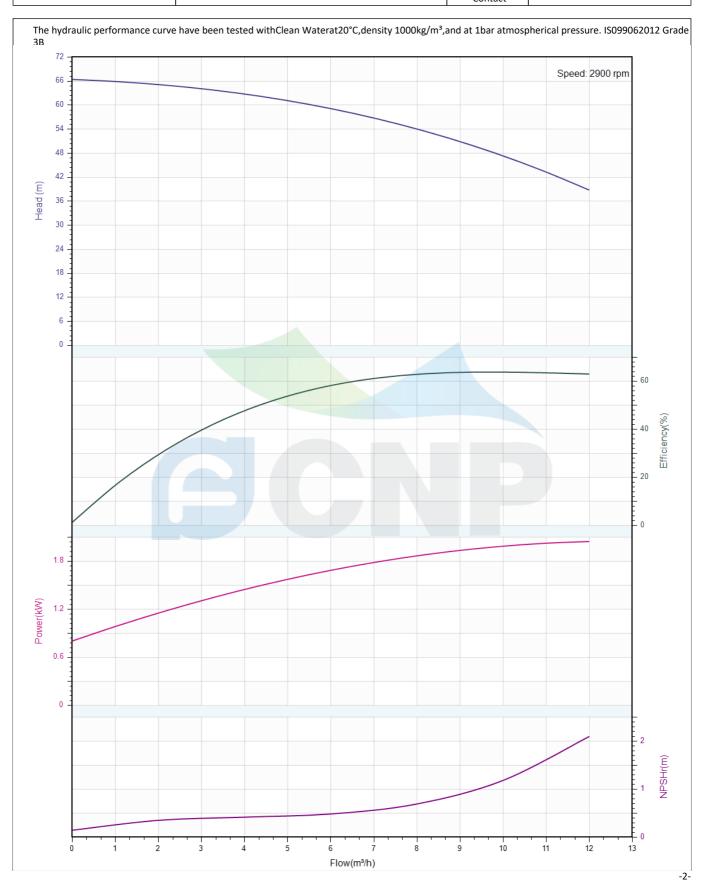

## Others

Weight (kg) 36

| Performance Curve | Performance Curve | Manufacturer | CNP                                  |
|-------------------|-------------------|--------------|--------------------------------------|
|                   | renormance curve  | Address      | Yuhang District, Hangzhou, Zhejiang, |
| CND               | CDLK8-60/6        | Contact      | 86-571-88637351                      |
| CIAL              | CDLK6-00/0        | Date         | 2022/07/17                           |
| Project Name      |                   | Client Name  | DPA                                  |
|                   |                   | Client Addr. |                                      |
| Item NO           |                   | Contacts     | Alireza                              |
|                   |                   | Contact      |                                      |

| Rated parameters           |            |  |
|----------------------------|------------|--|
| Pump model                 | CDLK8-60/6 |  |
| Part NO.                   | 1100056483 |  |
| Rated flow (m³/h)          | 8          |  |
| Rated head (m)             | 54         |  |
| Rated efficiency (%)       | 58         |  |
| Power (kW)                 | 2.03       |  |
| NPSHr (m)                  | 2          |  |
| Speed (rpm)                | 2900       |  |
| Max impeller diameter (mm) | 96.5       |  |

| Medium                   |             |
|--------------------------|-------------|
| Pumped medium            | Clean Water |
| Working temperature (°C) | 20          |
| Medium density (kg/m³)   | 1000        |
| Viscosity (mm²/s)        | 1           |
|                          |             |