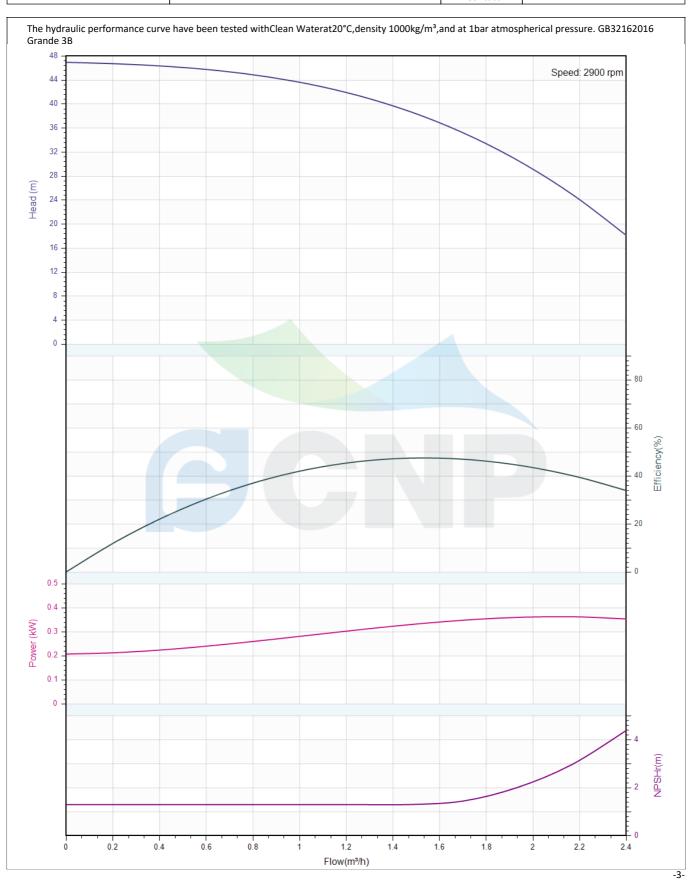

Seal

Mechanical Seal CDLA-12/WBF14

Others

Weight (kg) 27

|              | Performance Curve | Manufacturer | CNP                                  |
|--------------|-------------------|--------------|--------------------------------------|
|              | Terrormance curve | Address      | Yuhang District, Hangzhou, Zhejiang, |
| CNP          | CDM1-8            | Contact      | 86-571-88637351                      |
| D OIT        | CDIVIT-0          | Date         | 2022/07/26                           |
| Project Name |                   | Client Name  | DPA                                  |
| Project Name |                   | Client Addr. |                                      |
| Item NO      |                   | Contacts     | Alireza                              |
|              |                   | Contact      |                                      |

| Rated parameters           |            |
|----------------------------|------------|
| Pump model                 | CDM1-8     |
| Part NO.                   | 1100092405 |
| Rated flow                 | 1 m³/h     |
| Rated head                 | 43.5 m     |
| Rated efficiency (%)       | 41         |
| Power (kW)                 | 0.28       |
| NPSHr (m)                  | 1.3        |
| Speed (rpm)                | 2900       |
| Max impeller diameter (mm) | 74.5       |

| Medium                   |             |
|--------------------------|-------------|
| Pumped medium            | Clean Water |
| Working temperature (°C) | 20          |
| Medium density (kg/m³)   | 1000        |
| Viscosity (mm²/s)        | 1           |
|                          |             |