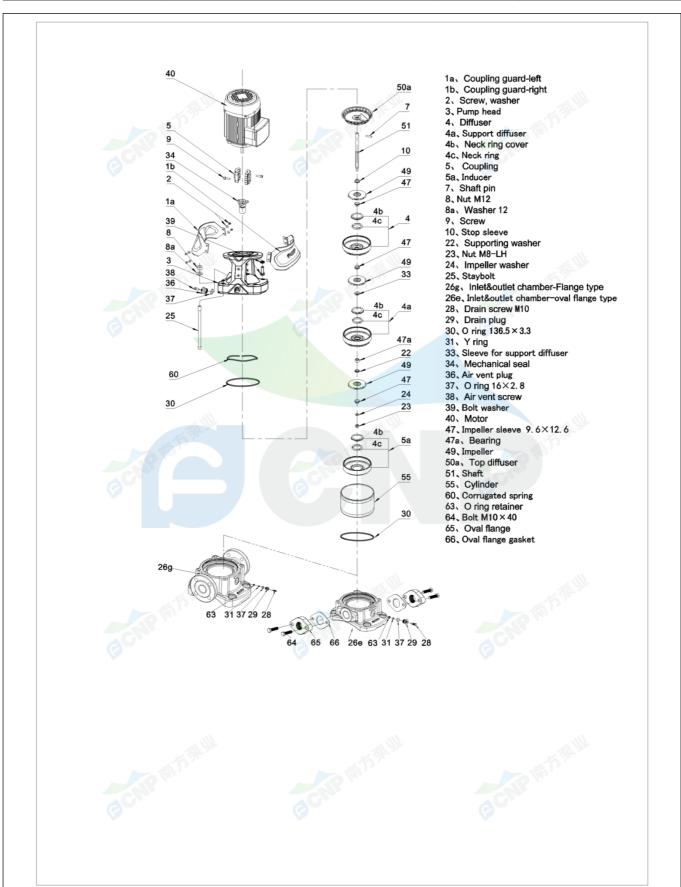

| <b>A</b>     | Structure picture | Manufacturer | CNP                                  |
|--------------|-------------------|--------------|--------------------------------------|
|              | Structure pieture | Address      | Yuhang District, Hangzhou, Zhejiang, |
| CNP          | CDM1-8            | Contact      | 86-571-88637351                      |
| DOI WILL     | CDIVIT-0          | Date         | 2022/07/26                           |
| Project Name |                   | Client Name  | DPA                                  |
| Project Name |                   | Client Addr. |                                      |
| Item NO      |                   | Contacts     | Alireza                              |
| Item NO      |                   | Contact      |                                      |