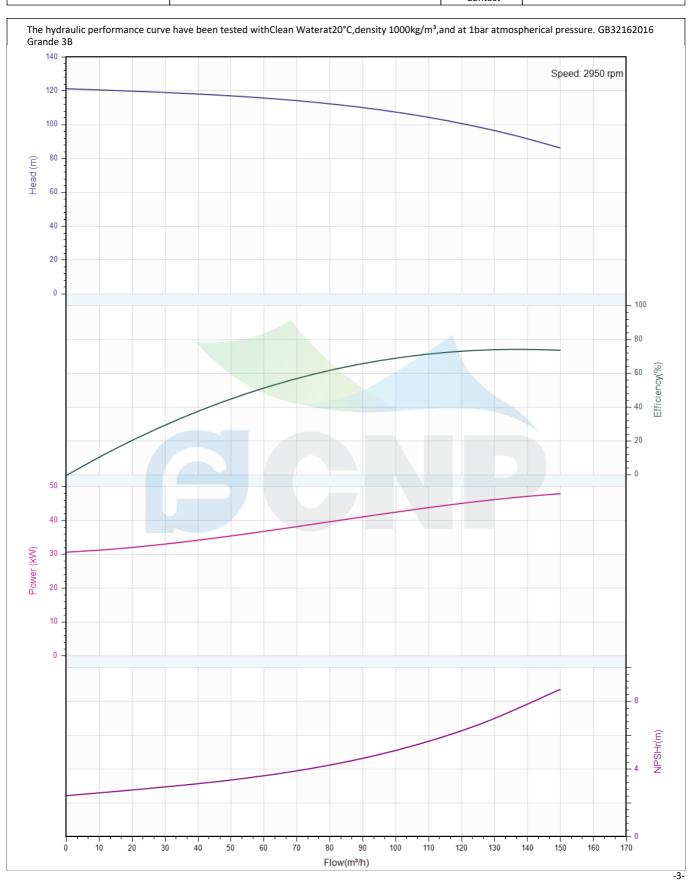

Seal

Mechanical Seal CDLA-32/WBF14

Others

Weight (kg) 575

|              | Performance Curve  | Manufacturer | CNP                                  |
|--------------|--------------------|--------------|--------------------------------------|
|              | i ciroimanee carve | Address      | Yuhang District, Hangzhou, Zhejiang, |
| CONP         | CDM120-5           | Contact      | 86-571-88637351                      |
| DOI W        | CDIVITZU-3         | Date         | 2022/07/28                           |
| Project Name |                    | Client Name  | DPA                                  |
| Project Name |                    | Client Addr. |                                      |
| Item NO      |                    | Contacts     | Alireza                              |
|              |                    | Contact      |                                      |

| Rated parameters           |            |
|----------------------------|------------|
| Pump model                 | CDM120-5   |
| Part NO.                   | 1100106301 |
| Rated flow                 | 120 m³/h   |
| Rated head                 | 101.5 m    |
| Rated efficiency (%)       | 74.7       |
| Power (kW)                 | 44.4       |
| NPSHr (m)                  | 6          |
| Speed (rpm)                | 2950       |
| Max impeller diameter (mm) | 144        |
|                            | <u> </u>   |