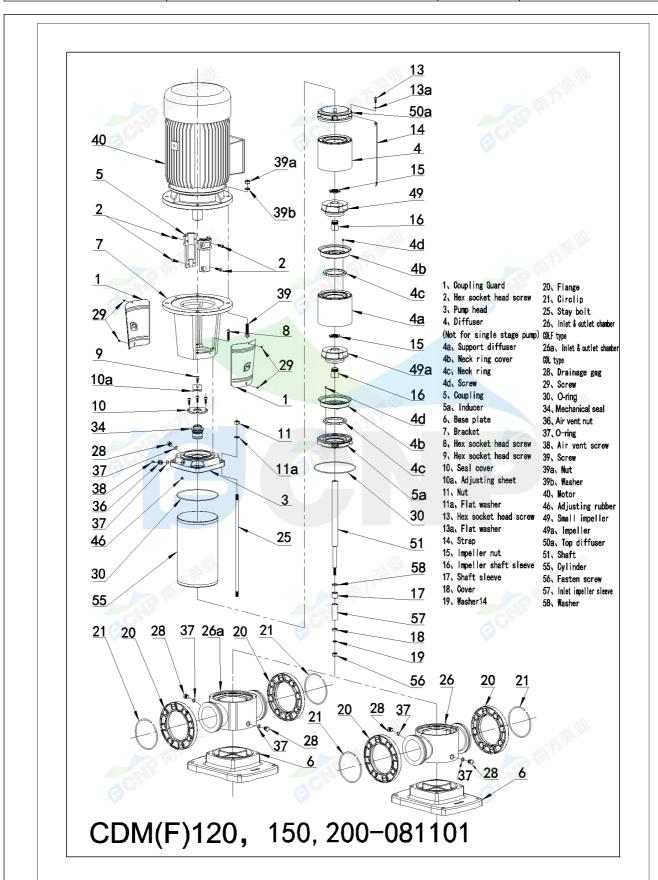

| <b>A</b>     | Structure picture | Manufacturer | CNP                                  |
|--------------|-------------------|--------------|--------------------------------------|
|              | otractare pictare | Address      | Yuhang District, Hangzhou, Zhejiang, |
| CNP          | CDM120-5          | Contact      | 86-571-88637351                      |
| D OITH       | CDIVITZO-3        | Date         | 2022/07/28                           |
| Project Name |                   | Client Name  | DPA                                  |
| Project Name |                   | Client Addr. |                                      |
| Item NO      |                   | Contacts     | Alireza                              |
| itelli NO    |                   | Contact      |                                      |