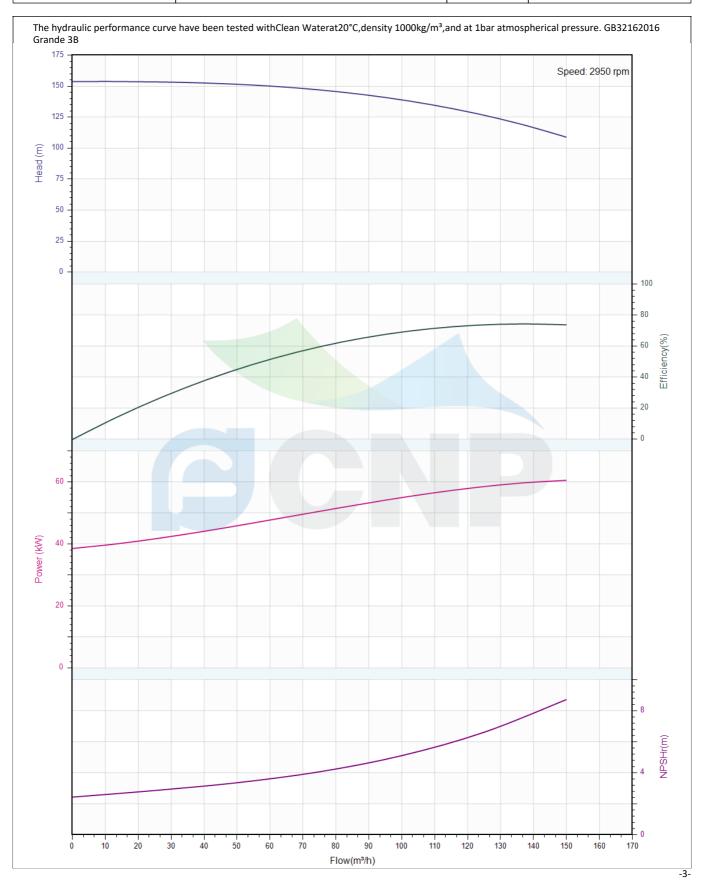

Seal

Mechanical Seal CDLA-32/WBF14

Others

Weight (kg) 715

|           |              | Performance Curve   | Manufacturer | CNP                                  |
|-----------|--------------|---------------------|--------------|--------------------------------------|
|           |              | i citorinance carve | Address      | Yuhang District, Hangzhou, Zhejiang, |
|           | CONP         | CDM120-7-2          | Contact      | 86-571-88637351                      |
|           | D OIT        | CDIVITZU-7-Z        | Date         | 2022/07/28                           |
|           | Project Name |                     | Client Name  | DPA                                  |
|           | Project Name |                     | Client Addr. |                                      |
|           | Item NO      |                     | Contacts     | Alireza                              |
| ILEIII NO |              | Contact             |              |                                      |

| Rated parameters           |            |
|----------------------------|------------|
| Pump model                 | CDM120-7-2 |
| Part NO.                   | 1100106305 |
| Rated flow                 | 120 m³/h   |
| Rated head                 | 130 m      |
| Rated efficiency (%)       | 74.7       |
| Power (kW)                 | 57         |
| NPSHr (m)                  | 6          |
| Speed (rpm)                | 2950       |
| Max impeller diameter (mm) | 144        |
| l                          | ·          |