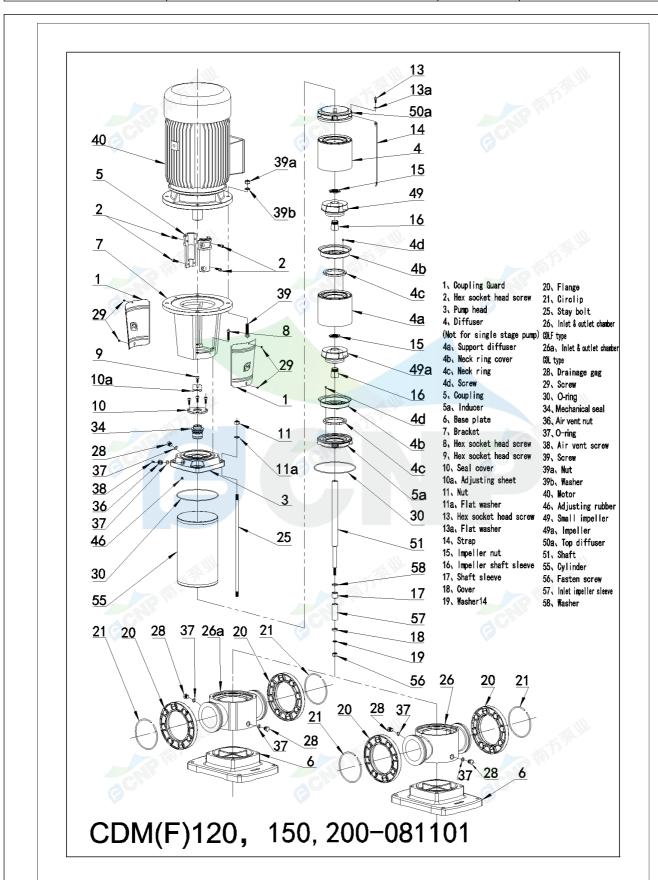

| <b>A</b>     | Structure picture | Manufacturer | CNP                                  |
|--------------|-------------------|--------------|--------------------------------------|
|              |                   | Address      | Yuhang District, Hangzhou, Zhejiang, |
| CNP          | CDM120-7-2        | Contact      | 86-571-88637351                      |
| TO OTHE      | CDIVITZU-7-Z      | Date         | 2022/07/28                           |
| Project Name |                   | Client Name  | DPA                                  |
| Project Name |                   | Client Addr. |                                      |
| Item NO      |                   | Contacts     | Alireza                              |
|              |                   | Contact      |                                      |