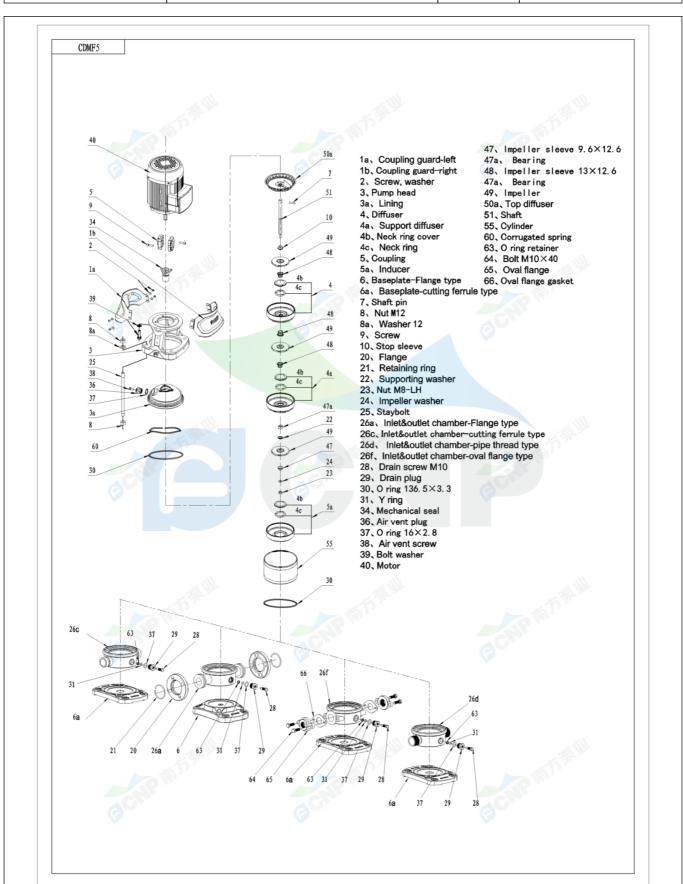

| <b>A</b>     | Structure picture  | Manufacturer | CNP                                  |
|--------------|--------------------|--------------|--------------------------------------|
|              | oti detale pietale | Address      | Yuhang District, Hangzhou, Zhejiang, |
| CONP         | CDM5-22            | Contact      | 86-571-88637351                      |
| m Oldi       | CDIVIS-22          | Date         | 2022/07/26                           |
| Project Name |                    | Client Name  | DPA                                  |
| Project Name |                    | Client Addr. |                                      |
| Item NO      |                    | Contacts     | Alireza                              |
|              |                    | Contact      |                                      |