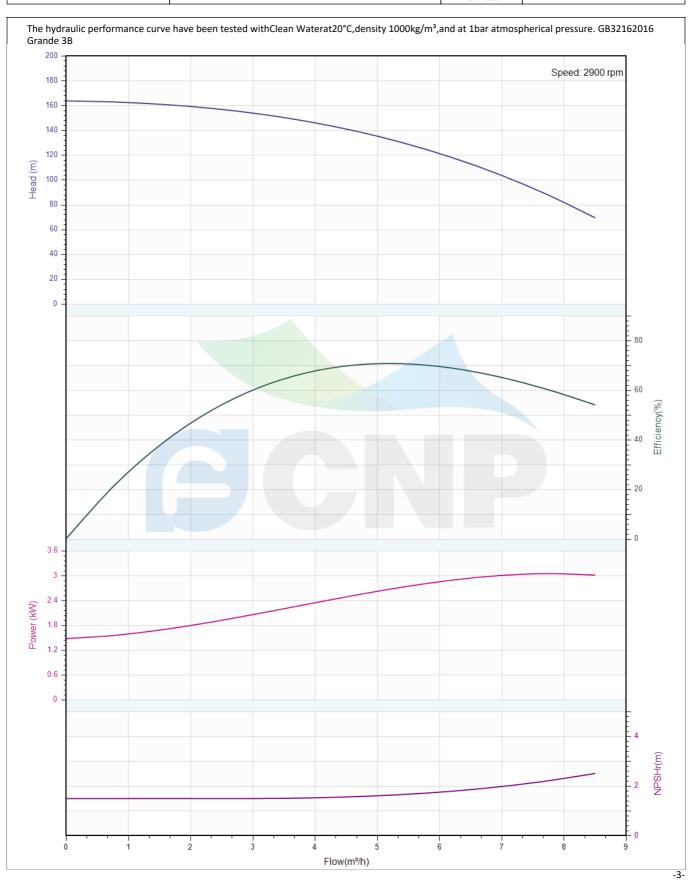

Seal

Mechanical Seal CDLA-12/WBF14

Others

Weight (kg) 59

|              | Performance Curve | Manufacturer | CNP                                  |
|--------------|-------------------|--------------|--------------------------------------|
|              | Terrormance curve | Address      | Yuhang District, Hangzhou, Zhejiang, |
| CONP         | CDM5-22           | Contact      | 86-571-88637351                      |
| m Oldi       | CDIVIS-22         | Date         | 2022/07/26                           |
| Project Name |                   | Client Name  | DPA                                  |
| Project Name |                   | Client Addr. |                                      |
| Item NO      |                   | Contacts     | Alireza                              |
|              |                   | Contact      |                                      |

| Rated parameters           |            |
|----------------------------|------------|
| Pump model                 | CDM5-22    |
| Part NO.                   | 1100090727 |
| Rated flow                 | 5 m³/h     |
| Rated head                 | 136 m      |
| Rated efficiency (%)       | 69         |
| Power (kW)                 | 2.63       |
| NPSHr (m)                  | 1.6        |
| Speed (rpm)                | 2900       |
| Max impeller diameter (mm) | 82         |