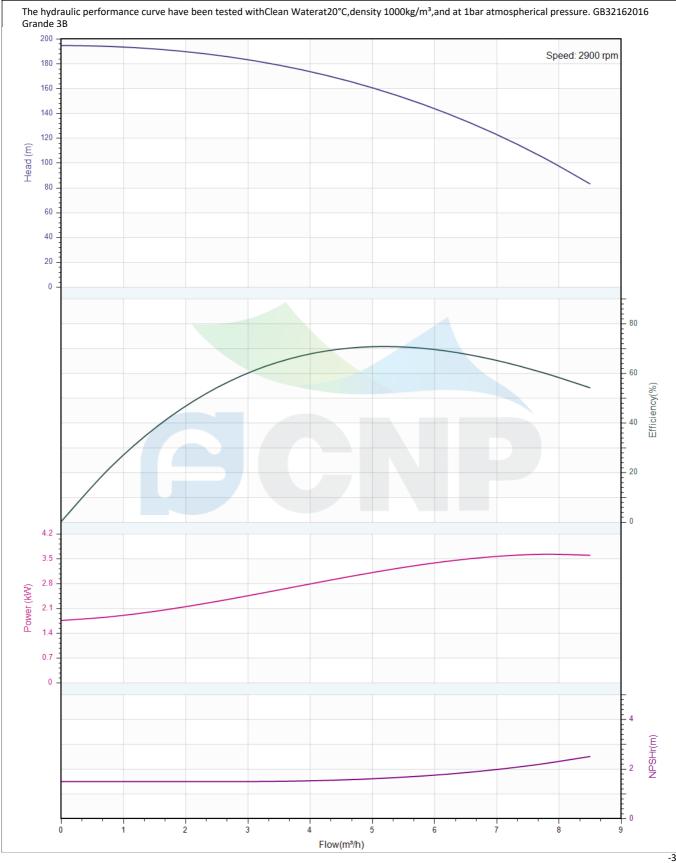

|              | Performance Curve |              | CNP                                  |
|--------------|-------------------|--------------|--------------------------------------|
|              |                   | Address      | Yuhang District, Hangzhou, Zhejiang, |
| CNP          | CDM5-26           | Contact      | 86-571-88637351                      |
|              |                   | Date         | 2022/07/26                           |
| Project Name |                   | Client Name  | DPA                                  |
| Project Name |                   | Client Addr. |                                      |
| Item NO      |                   | Contacts     | Alireza                              |
|              |                   | Contact      |                                      |

| Rated parameters           |             | 200                                               | Speed: 2900 rpm |
|----------------------------|-------------|---------------------------------------------------|-----------------|
| Pump model                 | CDM5-26     | 100                                               |                 |
| Part NO.                   | 1100090731  | 100<br>(L) pp |                 |
| Rated flow                 | 5 m³/h      | 80 -                                              |                 |
| Rated head                 | 161 m       | 40                                                |                 |
| Rated efficiency (%)       | 69          | 20                                                |                 |
| Power (kW)                 | 3.13        |                                                   |                 |
| NPSHr (m)                  | 1.6         |                                                   |                 |
| Speed (rpm)                | 2900        |                                                   |                 |
| Max impeller diameter (mm) | 82          |                                                   |                 |
|                            |             |                                                   |                 |
| Medium                     |             | 42                                                |                 |
| Pumped medium              | Clean Water |                                                   |                 |
| Working temperature (°C)   | 20          | 00222                                             |                 |
| Medium density (kg/m³)     | 1000        | 0.7                                               |                 |
| Viscosity (mm²/s)          | 1           |                                                   |                 |
|                            |             |                                                   |                 |
|                            |             |                                                   |                 |