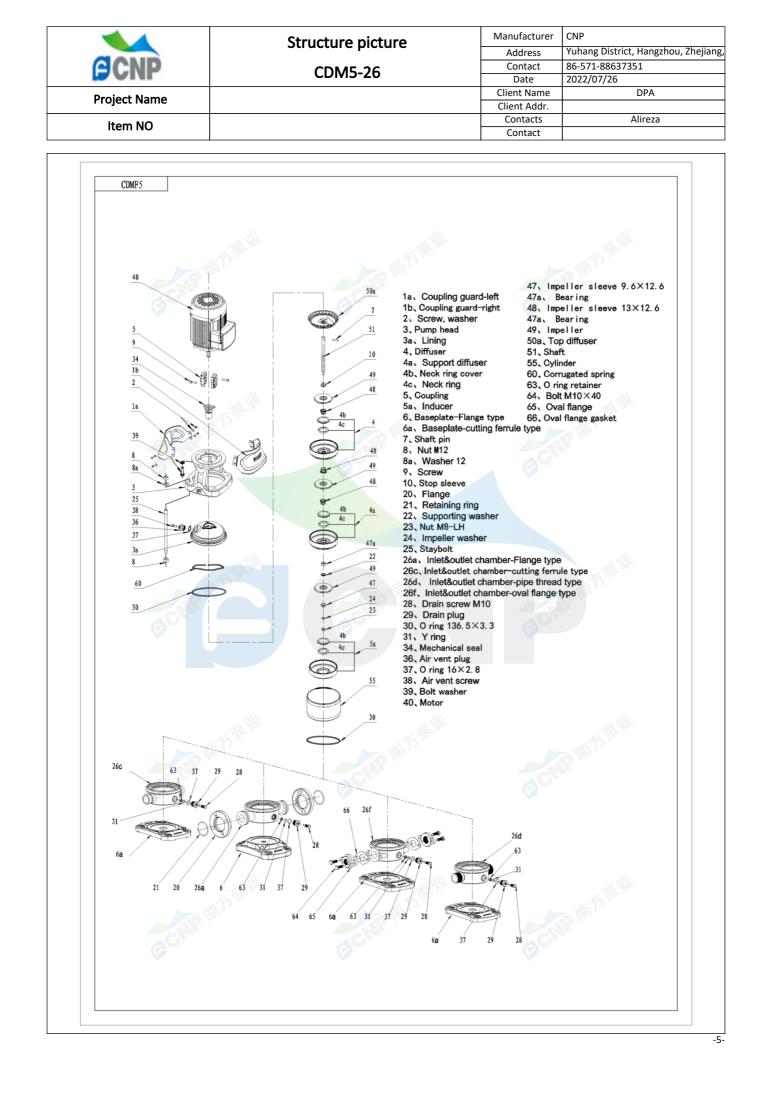

| Project Name       CDMS-26       Multitude Datice, Hangehou, Aleganghou, Jeeganghou, Jeeg | Address     Futuring District       CDM5-26     Contact     86-571-88637.       Date     2022/07/26       Client Name     Client Addr.       Item NO     Contacts       Seal     CDLA-12/WBF14       Others     CDLA-12/WBF14 | 7351<br>DPA |
|-------------------------------------------------------------------------------------------------------------------------------------------------------------------------------------------------------------------------------------------------------------------------------------------------------------------------------------------------------------------------------------------------------------------------------------------------------------------------------------------------------------------------------------------------------------------------------------------------------------------------------------------------------------------------------------------------------------------------------------------------------------------------------------------------------------------------------------------------------------------------------------------------------------------------------------------------------------------------------------------------------------------------------------------------------------------------------------------------------------------------------------------------------------------------------------------------------------------------------------------------------------------------------------------------------------------------------------------------------------------------------------------------------------------------------------------------------------------------------------------------------------------------------------------------------------------------------------------------------------------------------------------------------------------------------------------------------------------------------------------------------------------------------------------------------------------------------------------------------------------------------------------------------------------------------------------------------------------------------------------------------------------------------------------------------------------------------|-------------------------------------------------------------------------------------------------------------------------------------------------------------------------------------------------------------------------------|-------------|
| Project Name     Client Name     DPA       Item NO     Client Addr.     Client Addr.       Contacts     Alireza       Contact     Contact                                                                                                                                                                                                                                                                                                                                                                                                                                                                                                                                                                                                                                                                                                                                                                                                                                                                                                                                                                                                                                                                                                                                                                                                                                                                                                                                                                                                                                                                                                                                                                                                                                                                                                                                                                                                                                                                                                                                     | Project Name     Client Name       Item NO     Contacts       Seal     Contact       Mechanical Seal     CDLA-12/WBF14                                                                                                        | DPA         |
| Project Name     Client Name     DPA       Item NO     Client Addr.     Client Addr.       Contacts     Alireza       Contact     Contact                                                                                                                                                                                                                                                                                                                                                                                                                                                                                                                                                                                                                                                                                                                                                                                                                                                                                                                                                                                                                                                                                                                                                                                                                                                                                                                                                                                                                                                                                                                                                                                                                                                                                                                                                                                                                                                                                                                                     | Project Name     Client Name       Item NO     Contacts       Seal     Contact       Mechanical Seal     CDLA-12/WBF14                                                                                                        |             |
| Client Addr.       Item NO     Client Addr.       Seal       Mechanical Seal     CDLA-12/WBF14       Others                                                                                                                                                                                                                                                                                                                                                                                                                                                                                                                                                                                                                                                                                                                                                                                                                                                                                                                                                                                                                                                                                                                                                                                                                                                                                                                                                                                                                                                                                                                                                                                                                                                                                                                                                                                                                                                                                                                                                                   | Client Addr.       Item NO     Contacts       Seal     Contact       Mechanical Seal     CDLA-12/WBF14       Others                                                                                                           |             |
| Item NO     Contacts     Alireza       Seal     Contact     Contact       Mechanical Seal     CDLA-12/WBF14       Others                                                                                                                                                                                                                                                                                                                                                                                                                                                                                                                                                                                                                                                                                                                                                                                                                                                                                                                                                                                                                                                                                                                                                                                                                                                                                                                                                                                                                                                                                                                                                                                                                                                                                                                                                                                                                                                                                                                                                      | Item NO     Contacts       Seal     Contact       Mechanical Seal     CDLA-12/WBF14       Others     CDLA-12/WBF14                                                                                                            | Alireza     |
| Seal Mechanical Seal Others                                                                                                                                                                                                                                                                                                                                                                                                                                                                                                                                                                                                                                                                                                                                                                                                                                                                                                                                                                                                                                                                                                                                                                                                                                                                                                                                                                                                                                                                                                                                                                                                                                                                                                                                                                                                                                                                                                                                                                                                                                                   | Seal Mechanical Seal Others                                                                                                                                                                                                   |             |
| Mechanical Seal CDLA-12/WBF14 Others                                                                                                                                                                                                                                                                                                                                                                                                                                                                                                                                                                                                                                                                                                                                                                                                                                                                                                                                                                                                                                                                                                                                                                                                                                                                                                                                                                                                                                                                                                                                                                                                                                                                                                                                                                                                                                                                                                                                                                                                                                          | Mechanical Seal CDLA-12/WBF14 Others                                                                                                                                                                                          |             |
|                                                                                                                                                                                                                                                                                                                                                                                                                                                                                                                                                                                                                                                                                                                                                                                                                                                                                                                                                                                                                                                                                                                                                                                                                                                                                                                                                                                                                                                                                                                                                                                                                                                                                                                                                                                                                                                                                                                                                                                                                                                                               |                                                                                                                                                                                                                               |             |
| -2                                                                                                                                                                                                                                                                                                                                                                                                                                                                                                                                                                                                                                                                                                                                                                                                                                                                                                                                                                                                                                                                                                                                                                                                                                                                                                                                                                                                                                                                                                                                                                                                                                                                                                                                                                                                                                                                                                                                                                                                                                                                            |                                                                                                                                                                                                                               | -2          |