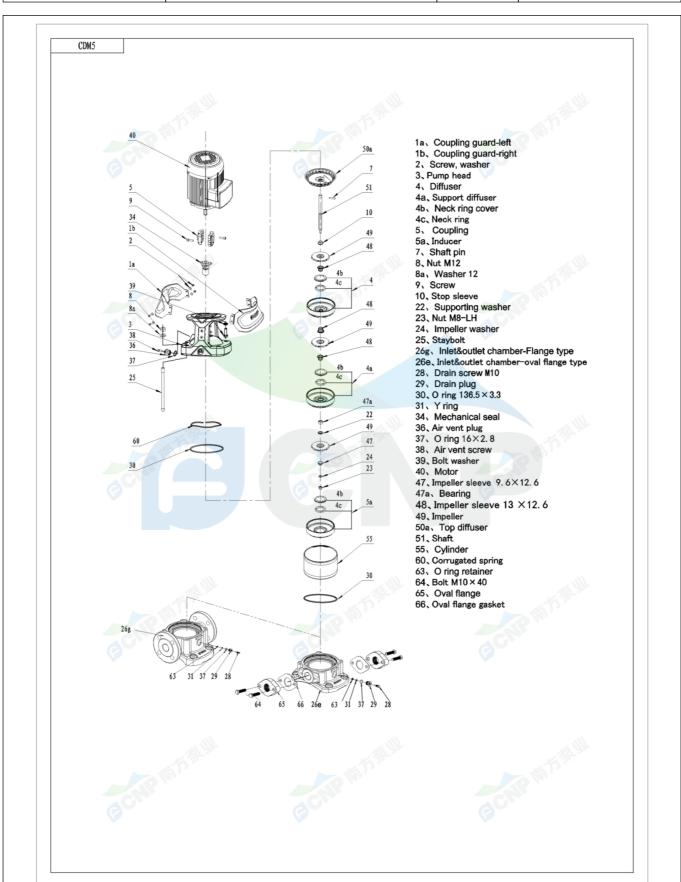

| <b>*</b>     | Structure picture | Manufacturer | CNP                                  |
|--------------|-------------------|--------------|--------------------------------------|
|              | Structure picture | Address      | Yuhang District, Hangzhou, Zhejiang, |
| CONP         | CDM5-8            | Contact      | 86-571-88637351                      |
| M OIAI       | CDIVID-6          | Date         | 2022/07/26                           |
| Project Name |                   | Client Name  | DPA                                  |
| Project Name |                   | Client Addr. |                                      |
| Item NO      |                   | Contacts     | Alireza                              |
| litelli NO   |                   | Contact      |                                      |