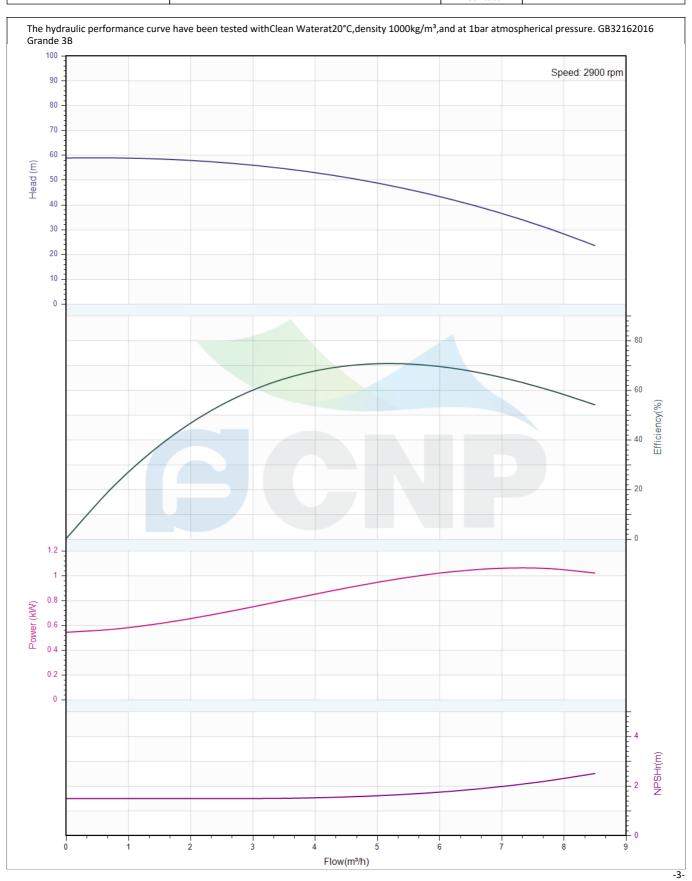

Seal

Mechanical Seal CDLA-12/WBF14

Others

Weight (kg) 33

|              | Performance Curve | Manufacturer | CNP                                  |
|--------------|-------------------|--------------|--------------------------------------|
|              | Terrormance curve | Address      | Yuhang District, Hangzhou, Zhejiang, |
| CNP          | CDM5-8            | Contact      | 86-571-88637351                      |
| DOI VI       | CDIVIS-6          | Date         | 2022/07/26                           |
| Project Name |                   | Client Name  | DPA                                  |
| Project Name |                   | Client Addr. |                                      |
| Item NO      |                   | Contacts     | Alireza                              |
|              |                   | Contact      |                                      |

## Nameplate parameters

flow 5 m³/h head 49 m Efficiency 69 speed 2900 number of stages 8

| Rated parameters           |            |
|----------------------------|------------|
| Pump model                 | CDM5-8     |
| Part NO.                   | 1100095310 |
| Rated flow                 | 5 m³/h     |
| Rated head                 | 49 m       |
| Rated efficiency (%)       | 69         |
| Power (kW)                 | 0.95       |
| NPSHr (m)                  | 1.6        |
| Speed (rpm)                | 2900       |
| Max impeller diameter (mm) | 82         |
|                            |            |